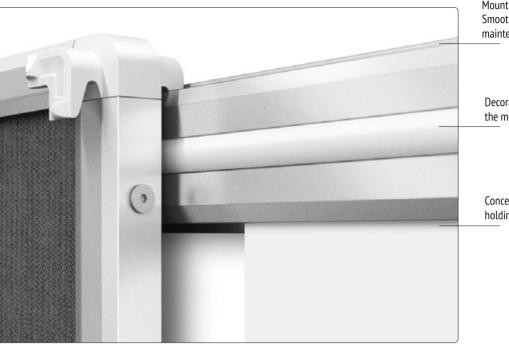

## The wall rails: ultra-flat and smooth-running.

With practical clamping roller for paper, cards, flipchart sheets, ... of various sizes.

Mount the 15 mm flat aluminium rails on the wall at two different heights: This way, both teachers and students can work ergonomically. With concealed clamping roller for paper and decorative tape to cover the mounting screws.

Mounting for the panel:
Smooth-running and
maintenance-free

Decorative tape to cover
the mounting screws

Concealed pinch rollers for holding paper in place

Use the control of th

Length of wall rail: 200 cm, 300 cm and customised cuts