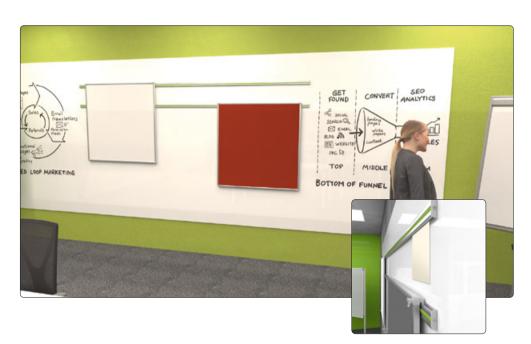

## A whole wall for writing, planning, sketching, painting, ...

Wall rails mounted directly on the frameless whiteboard panels, complete with boards, create a huge multifunctional work and presentation surface.

Our high-quality enamelled whiteboard panels can be assembled almost seamlessly: to form coherent, writable work walls. Ideally suited for complex presentations, for working in groups, ... And as a huge creative surface on which even the little ones can draw and play while sitting. For the ultimate combination of large surface and individual surfaces, simply mount the multifunctional board system directly on the whiteboard wall. It could hardly be more flexible and functional.