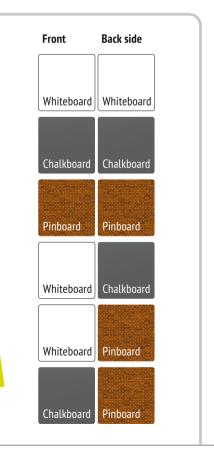

## 1 board - 2 usable sides. Simply turn over.

You can freely combine front and back. For example, one side chalkboard, the other pinboard with fabric cover (5 colours to choose from). Or magnetic white-board - with or without rulings.

**Standard size** of the board: 100 x 100 cm. Other dimensions are possible on request.

You can find all rulings here:

Front and back can be freely combined.