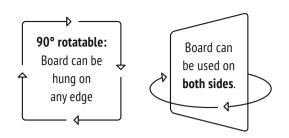

## 1 board - 2 usable sides. Simply turn over.

You can freely combine front and back. For example, one side chalkboard, the other pinboard with fabric cover (5 colours to choose from). Or magnetic white-board - with or without rulings.

**Standard size** of the board: 100 x 100 cm. Other dimensions are possible on request.

You can find all rulings here:

Front and back can be freely combined.