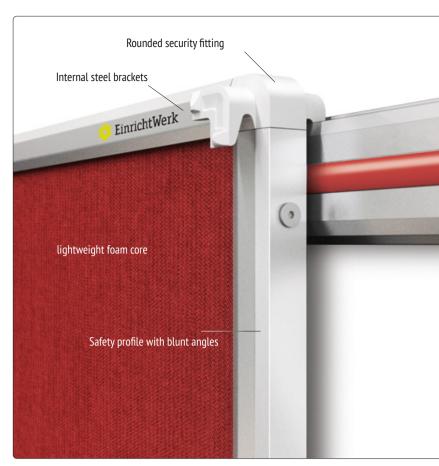

### GS-certified unhooking safety device.

Due to the unique security fitting, the multifunction panel can only be unhooked at an angle of 15°. Even in the event of an accidental knock or impact, the panels cannot fall down. The blunt angles of the safety profile and the rounded plastic corners minimise the risk of injury.

Safety profile with blunt angles protects against injury.

## The wall rails: ultra-flat and smooth-running.

With practical clamping roller for paper, cards, flipchart sheets, ... of various sizes.

Mount the 15 mm flat aluminium rails on the wall at two different heights: This way, both teachers and students can work ergonomically. With concealed clamping roller for paper and decorative tape to cover the mounting screws.

Mounting for the panel:
Smooth-running and
maintenance-free

Decorative tape to cover
the mounting screws

Concealed pinch rollers for holding paper in place

Use the control of th

Length of wall rail: 200 cm, 300 cm and customised cuts