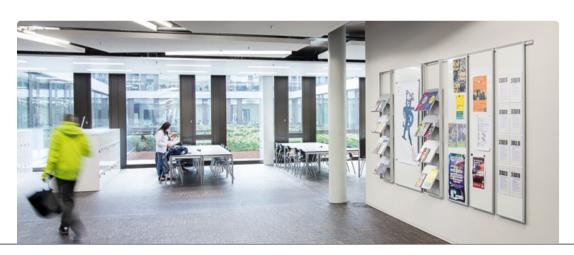

# Maintenance-free, elegant and easy to use in a variety of ways.

You can also use the attractive multi-functional board system to present project work in the foyer, for information and announcements. As a "notice board" in the canteen, memo board in the staff room, moderation equipment at workshops, ...

This "notice board" in the FH Brugg/Windisch can be easily adapted: To switch between memo board or, for example, brochure holder, it is simply re-hung.