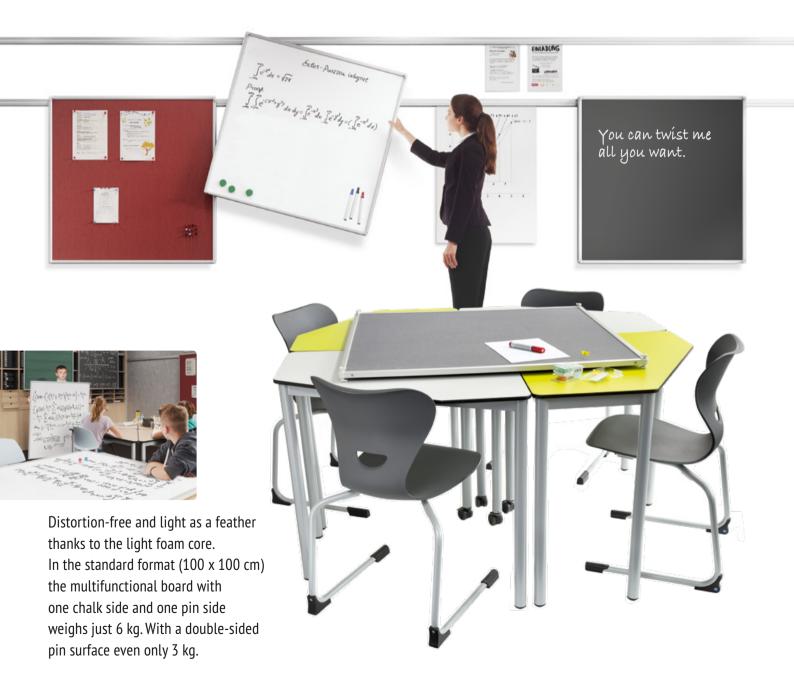

## EWB.100 - The Multifunctional Board

On the wall and on the table: writing board, presentation surface and work board in one. GS-certified safety suspension.

This customisable whiteboard system is as flexible and versatile as you need it to be: Classic chalkboard and/or whiteboard. With or without rulings. Pin board with durable light-foam core, presentation board and mobile table board with which even primary school children can work with ease.

**Standard size** of the board: 100 x 100 cm. Other dimensions are possible on request.

You can find all rulings here:

Front and back can be freely combined.

### Advantages of our multifunctional board:

- Writing, presentation surface and work board in one
- Extremely light, can be moved with one hand
- Can be hung on any edge, can be used on both sides
- High-quality, durable steel enamel
- Front/rear side can be freely combined